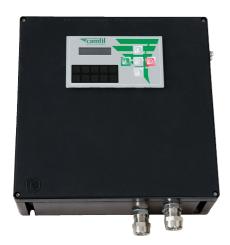

## **ACDC CONTROLLER**

• Pulse cleaning based on differential

• Multiple dust level probes

## ADVANTAGES

- Interface to dual valve / rotary valve
- Controller to be applied in ATEX environments
- LCD panel

| Application          | Controller for use in combination with dry dust collectors.                                                                                                                                                                 |
|----------------------|-----------------------------------------------------------------------------------------------------------------------------------------------------------------------------------------------------------------------------|
| Installation Options | <ul> <li>The ACDC controller can be used in Camfil's Gold Series and Gold<br/>Series X-Flo dust collectors</li> <li>Retrofit into competitor dust collectors possible</li> <li>Can be mounted in an ATEX-zone 22</li> </ul> |